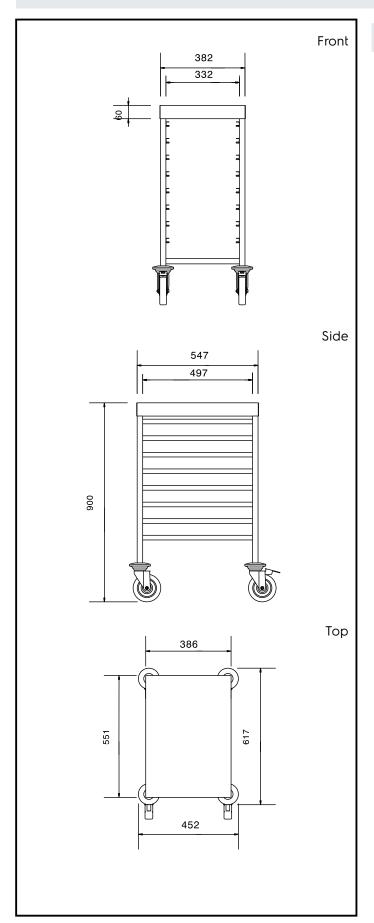

# **Key Information:**

External dimensions, Width:

361254 (CTR81T)452 mmExternal dimensions, Depth:657 mmExternal dimensions, Height:900 mmWheel material:Zinc platedWheel diameter:Ø 125Net weight:13.6 kg